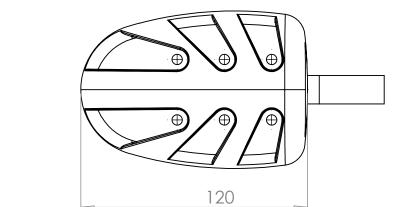

2

UNLESS OTHERWISE SPECIFIED:

A

В

|                                                                                                                                                                                                                |             |         | DIMENSIONS ARE IN INCHES TOLERANCES: FRACTIONAL± ANGULAR: MACH± BEND± TWO PLACE DECIMAL± THREE PLACE DECIMAL± |
|----------------------------------------------------------------------------------------------------------------------------------------------------------------------------------------------------------------|-------------|---------|---------------------------------------------------------------------------------------------------------------|
| PROPRIETARY AND CONFIDENTIAL                                                                                                                                                                                   |             |         | INTERPRET GEOMETRIC TOLERANCING PER:                                                                          |
| THE INFORMATION CONTAINED IN THIS DRAWING IS THE SOLE PROPERTY OF INSERT COMPANY NAME HERE>. ANY REPRODUCTION IN PART OR AS A WHOLE WITHOUT THE WRITTEN PERMISSION OF INSERT COMPANY NAME HERE> IS PROHIBITED. |             |         | MATERIAL                                                                                                      |
|                                                                                                                                                                                                                | NEXT ASSY   | USED ON | FINISH                                                                                                        |
|                                                                                                                                                                                                                | APPLICATION |         | DO NOT SCALE DRAWING                                                                                          |

NAME DATE

DRAWN

CHECKED

ENG APPR.

MFG APPR.

Q.A.

COMMENTS:

SIZE DWG. NO.

REV

| SIZE | DWG.   | NO.     |      | REV      |
|------|--------|---------|------|----------|
| SCAL | E: 1:2 | WEIGHT: | SHEE | T 1 OF 1 |

В

2