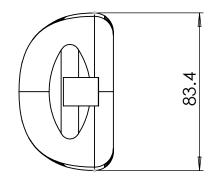

2

UNLESS OTHERWISE SPECIFIED:

A

В

|                                                                                                                                                                                                                |             |         | DIMENSIONS ARE IN INCHES TOLERANCES: FRACTIONAL± ANGULAR: MACH± BEND± TWO PLACE DECIMAL± THREE PLACE DECIMAL± |
|----------------------------------------------------------------------------------------------------------------------------------------------------------------------------------------------------------------|-------------|---------|---------------------------------------------------------------------------------------------------------------|
| PROPRIETARY AND CONFIDENTIAL                                                                                                                                                                                   |             |         | INTERPRET GEOMETRIC TOLERANCING PER:                                                                          |
| THE INFORMATION CONTAINED IN THIS DRAWING IS THE SOLE PROPERTY OF INSERT COMPANY NAME HERE>. ANY REPRODUCTION IN PART OR AS A WHOLE WITHOUT THE WRITTEN PERMISSION OF INSERT COMPANY NAME HERE> IS PROHIBITED. |             |         | MATERIAL                                                                                                      |
|                                                                                                                                                                                                                | NEXT ASSY   | USED ON | FINISH                                                                                                        |
|                                                                                                                                                                                                                | APPLICATION |         | DO NOT SCALE DRAWING                                                                                          |

NAME DATE

DRAWN

CHECKED

ENG APPR.

MFG APPR.

Q.A.

COMMENTS:

SIZE DWG. NO.

REV

| SIZE | DWG.   | NO.     |      | REV      |
|------|--------|---------|------|----------|
| SCAL | E: 1:2 | WEIGHT: | SHEE | T 1 OF 1 |

В

2