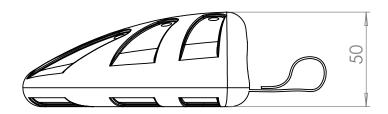

2

UNLESS OTHERWISE SPECIFIED:

A

В

|                                                                                                                                                                                                                |             |         | DIMENSIONS ARE IN INCHES TOLERANCES: FRACTIONAL± ANGULAR: MACH± BEND± TWO PLACE DECIMAL± THREE PLACE DECIMAL± |
|----------------------------------------------------------------------------------------------------------------------------------------------------------------------------------------------------------------|-------------|---------|---------------------------------------------------------------------------------------------------------------|
| PROPRIETARY AND CONFIDENTIAL                                                                                                                                                                                   |             |         | INTERPRET GEOMETRIC TOLERANCING PER:                                                                          |
| THE INFORMATION CONTAINED IN THIS DRAWING IS THE SOLE PROPERTY OF INSERT COMPANY NAME HERE>. ANY REPRODUCTION IN PART OR AS A WHOLE WITHOUT THE WRITTEN PERMISSION OF INSERT COMPANY NAME HERE> IS PROHIBITED. |             |         | MATERIAL                                                                                                      |
|                                                                                                                                                                                                                | NEXT ASSY   | USED ON | FINISH                                                                                                        |
|                                                                                                                                                                                                                | APPLICATION |         | DO NOT SCALE DRAWING                                                                                          |

NAME DATE

DRAWN

CHECKED

ENG APPR.

MFG APPR.

Q.A.

COMMENTS:

SIZE DWG. NO.

REV

| SIZE | DWG.   | NO.     |      | REV      |
|------|--------|---------|------|----------|
| SCAL | E: 1:2 | WEIGHT: | SHEE | T 1 OF 1 |

В

2